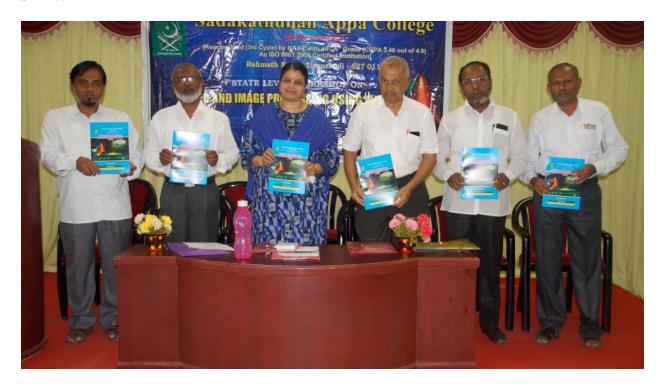

Video and Image Processing Using MATLAB (VIP 2018)

DATE : 07.02.2018

VENUE : Seminar Hall

RESOURCE PERSON : Dr. K. Jeyapriya,

Director, Vin Solutions,

Tirunelveli

Organized by

**Department Of Computer Science** 

Event:3 Video and Image Processing Using MATLAB (VIP 2018)

**Date:**07.02.2018

Department of Computer Science organized a lecture on the topic "Video and Image Processing Using MATLAB (VIP 2018)" on 07.02.2018 at the Seminar Hall. Dr. K. Jeyapriya, Director, Vin Solutions, Tirunelveli, was the Resource Person. She instructed students about the importance of MATLAB Programming Skills.