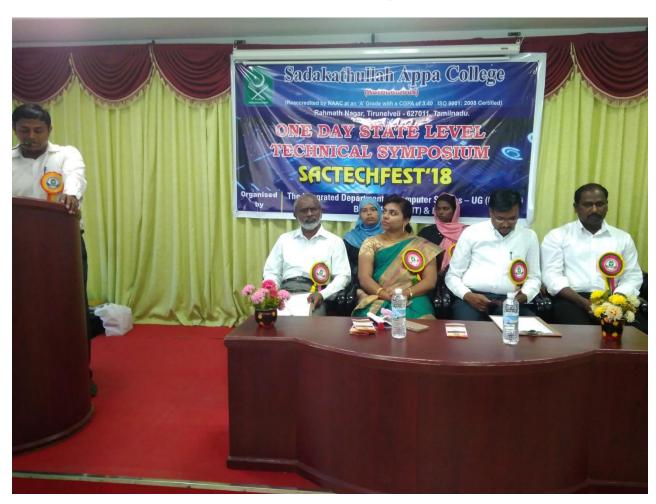

#### SACTECHFEST'18

DATE : 19.02.2018

VENUE : Seminar Hall

RESOURCE

PERSON

: Dr.Dejey, M.E., Ph.D,

Regional Centre of Anna University,

Tirunelveli

Organized by

**Department of Computer Application** 

Event:5 SACTECHFEST'18

**Date:**19.02.2018

Department of Computer Application organized a lecture on the topic "SACTECHFEST'18" on 19.02.2018 at the Seminar Hall. Dr.Dejey, M.E.,Ph.D., Regional Centre of Anna University, Tirunelveli,was the Resource Person. The event was conducted to elevate the importance of technology.

An Autonomous Institution Re-Accredited with 'A' Grade by NAAC
\* ISO 9001: 2008 Certified \*

Topic : SACTECHFEST'18

Date & Venue: 19.2.2018

Organized by : Department of Computer Science

The following students attended SACTECHFEST'18 organized by the Department of Computer Science with Dr.Dejey as Resource Person.