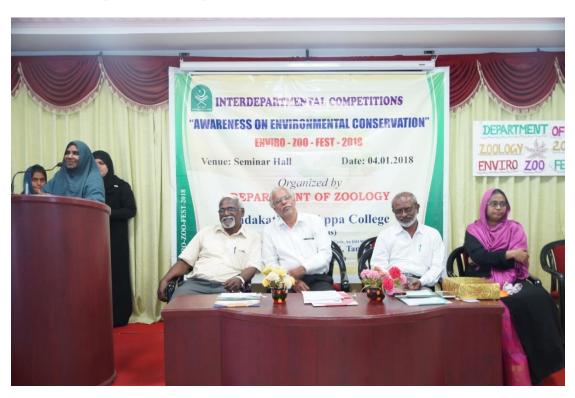

## The Management, Principal, Staff & Students cordially invite you to the

Enviro Zoo Fest - 18

DATE : 04.01.2018

VENUE : Auditorium

RESOURCE : Dr. Narayanan,

**PERSON** Former Controller of Examinations,

Sadakathullah Appa College

Organized by

**Department of Zoology** 

Event:2 Enviro Zoo Fest - 18

**Date:** 04.01.2018

Department of Zoology organized a lecture on the topic "Enviro Zoo Fest - 18" on 04.01.2018 at the College Auditorium. Dr. Narayanan, Former Controller of Examinations, Sadakathullah Appa College,was the Resource Person. He delivered a speech on the preservation of animals and wildlife consevation.

An Autonomous Institution Re-Accredited with 'A' Grade by NAAC
\*ISO 9001: 2008 Certified \*

AWT

Topic : Enviro Zoo Fest - 18

Date & Venue : 04.01.2018

Organized by : DEPARTMENT OF ZOOLOGY

The following students attended the Enviro Zoo Fest - 18 organized by the Department of Zoology with Dr.Narayanan as Resource Person.