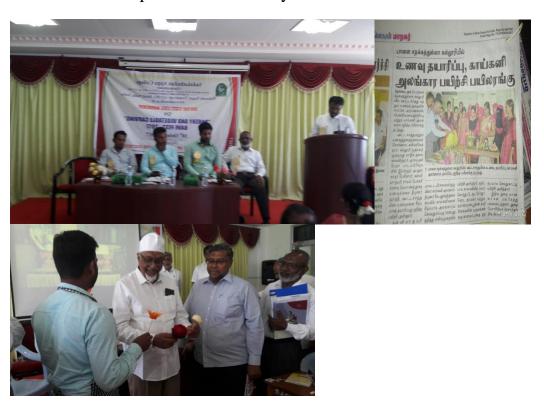

#### **Changes in Indirect Taxes and its Challenges**

DATE : 14-03-2018

VENUE : Seminar Hall

RESOURCE : Tmt. P. Deepa,

**PERSON** Deputy Commissioner,

State Commercial Tax Department,

Tirunelveli

Organized by

**Research Department of Commerce** 

**Event:6** Changes in Indirect Taxes and its Challenges

**Date:**14-03-2018

Research Department of Commerce oorganized a program titled "Changes in Indirect Taxes and its Challenges" on 14-03-2018at the College Seminar Hall. Tmt. P. Deepa, Deputy Commissioner, State Commercial Tax Department, Tirunelveli, was the Resource Person for the event and she spoke on the changes and the challenges in Indirect Taxes. Her speech motivated the students to improve business adaptability skills.

An Autonomous Institution Re-Accredited with 'A' Grade by NAAC
\* ISO 9001: 2008 Certified \*

Topic : Changes in Indirect Taxes and its Challenges

Date & Venue: 14.03.2018

Organized by : Research Department of Commerce